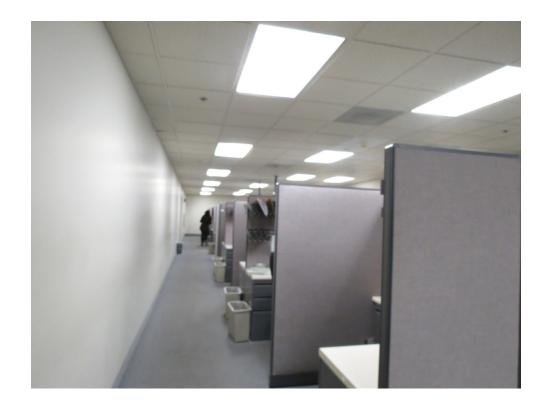

#### Space Program - Colorado River Commission of Nevada (CRCNV)

| Space                                                                            | Quantity | Occ. (Ea.) | Occ. (Total) | Area (Ea.)   | Area (Total)                          | Space Notes                                                                                                                                                                                                                                                                                                                                                                                                                                                                                                                                                                                                                                                                                                                      | Furniture Notes                                                                                                |
|----------------------------------------------------------------------------------|----------|------------|--------------|--------------|---------------------------------------|----------------------------------------------------------------------------------------------------------------------------------------------------------------------------------------------------------------------------------------------------------------------------------------------------------------------------------------------------------------------------------------------------------------------------------------------------------------------------------------------------------------------------------------------------------------------------------------------------------------------------------------------------------------------------------------------------------------------------------|----------------------------------------------------------------------------------------------------------------|
|                                                                                  |          |            |              |              |                                       |                                                                                                                                                                                                                                                                                                                                                                                                                                                                                                                                                                                                                                                                                                                                  |                                                                                                                |
| Reception Station                                                                | 1        | 2          | 2            |              |                                       |                                                                                                                                                                                                                                                                                                                                                                                                                                                                                                                                                                                                                                                                                                                                  |                                                                                                                |
| Small Conference Room                                                            | 1        | 0          | 0            |              |                                       |                                                                                                                                                                                                                                                                                                                                                                                                                                                                                                                                                                                                                                                                                                                                  |                                                                                                                |
| Deputy's Office                                                                  | 1        | 1          | -1           |              |                                       |                                                                                                                                                                                                                                                                                                                                                                                                                                                                                                                                                                                                                                                                                                                                  |                                                                                                                |
| Office Manager's Office                                                          | -1       | 1          | 1            |              |                                       |                                                                                                                                                                                                                                                                                                                                                                                                                                                                                                                                                                                                                                                                                                                                  |                                                                                                                |
| Copy Room                                                                        | 1        | 0          | 0            |              |                                       |                                                                                                                                                                                                                                                                                                                                                                                                                                                                                                                                                                                                                                                                                                                                  |                                                                                                                |
| IT Office                                                                        | 1        | 2          | 2            |              |                                       |                                                                                                                                                                                                                                                                                                                                                                                                                                                                                                                                                                                                                                                                                                                                  |                                                                                                                |
| Open Office - Admin Cubicles                                                     | 2        | 1          | 2            |              |                                       |                                                                                                                                                                                                                                                                                                                                                                                                                                                                                                                                                                                                                                                                                                                                  |                                                                                                                |
| IT Storage                                                                       | 1        | 0          | 0            |              |                                       | Adjacent to Server Room                                                                                                                                                                                                                                                                                                                                                                                                                                                                                                                                                                                                                                                                                                          |                                                                                                                |
| Office                                                                           | 2        | 2          | 4            |              |                                       |                                                                                                                                                                                                                                                                                                                                                                                                                                                                                                                                                                                                                                                                                                                                  |                                                                                                                |
| Open Office - Cubicles                                                           | 2        | 2          | 4            |              |                                       |                                                                                                                                                                                                                                                                                                                                                                                                                                                                                                                                                                                                                                                                                                                                  |                                                                                                                |
| Break Room                                                                       | 1        | 0          | 0            |              |                                       |                                                                                                                                                                                                                                                                                                                                                                                                                                                                                                                                                                                                                                                                                                                                  |                                                                                                                |
| Office                                                                           | 4        | 1          | 4            |              |                                       |                                                                                                                                                                                                                                                                                                                                                                                                                                                                                                                                                                                                                                                                                                                                  |                                                                                                                |
| File Storage Room                                                                | 1        | 0          | 0            |              |                                       |                                                                                                                                                                                                                                                                                                                                                                                                                                                                                                                                                                                                                                                                                                                                  |                                                                                                                |
| Office                                                                           | 2        | 1          | 2            |              |                                       |                                                                                                                                                                                                                                                                                                                                                                                                                                                                                                                                                                                                                                                                                                                                  |                                                                                                                |
| Open Office - Large Admin Cubicles                                               | 2        | 1          | 2            |              |                                       |                                                                                                                                                                                                                                                                                                                                                                                                                                                                                                                                                                                                                                                                                                                                  |                                                                                                                |
| Office                                                                           | 4        | 1          | 4            |              |                                       | With private Conference area                                                                                                                                                                                                                                                                                                                                                                                                                                                                                                                                                                                                                                                                                                     |                                                                                                                |
| Silico                                                                           |          |            |              |              |                                       | That private controlled area                                                                                                                                                                                                                                                                                                                                                                                                                                                                                                                                                                                                                                                                                                     |                                                                                                                |
| TOTAL                                                                            |          |            | 28           |              | 6,330                                 | This total SF number has 511 SF subtracted due to the requested expanded area of Conference Rm. is listed below                                                                                                                                                                                                                                                                                                                                                                                                                                                                                                                                                                                                                  |                                                                                                                |
|                                                                                  |          |            |              |              |                                       |                                                                                                                                                                                                                                                                                                                                                                                                                                                                                                                                                                                                                                                                                                                                  |                                                                                                                |
|                                                                                  |          |            |              |              |                                       |                                                                                                                                                                                                                                                                                                                                                                                                                                                                                                                                                                                                                                                                                                                                  |                                                                                                                |
| Conference Room/(New) Hearing Room                                               | 1        | 0          | 0            | 1,200        | 1,200                                 | Currently 18'x22'; Would like to expand to 30'x40' for use as Hearing Room for Commission Board Meetings;                                                                                                                                                                                                                                                                                                                                                                                                                                                                                                                                                                                                                        | New Dais, chairs, audio/video equipment                                                                        |
| Conference Room/(New) Hearing Room                                               | 1        | 0          | 0            | 1,200        | 1,200                                 | Currently 18'x22'; Would like to expand to 30'x40' for use as Hearing Room for Commission Board Meetings; Explore potential spatial growth in two directions; Dais                                                                                                                                                                                                                                                                                                                                                                                                                                                                                                                                                               | New Dais, chairs, audio/video equipment                                                                        |
|                                                                                  | 1        | 0          | 0            |              |                                       | Explore potential spatial growth in two directions; Dais                                                                                                                                                                                                                                                                                                                                                                                                                                                                                                                                                                                                                                                                         |                                                                                                                |
| Conference Room/(New) Hearing Room (New) Server Room                             | 1        | 0          | 0            | 1,200<br>256 | 1,200<br>256                          | Explore potential spatial growth in two directions; Dais  Between 12'x12' and 16'x16'; Independent HVAC; Centrally-located; close to                                                                                                                                                                                                                                                                                                                                                                                                                                                                                                                                                                                             | New Dais, chairs, audio/video equipment  Re-use server rack, large desk, multiple tower servers; UPS batteries |
| _                                                                                | 1        | 0          | 0            |              |                                       | Explore potential spatial growth in two directions; Dais  Between 12'x12' and 16'x16'; Independent HVAC; Centrally-located; close to  Communication Room; Walls to extend to Bottom of Structure above; Raised Floor; (2) 220 power sockets,                                                                                                                                                                                                                                                                                                                                                                                                                                                                                     |                                                                                                                |
| (New) Server Room                                                                | 1        | 0          | 0            | 256          | 256                                   | Explore potential spatial growth in two directions; Dais  Between 12'x12' and 16'x16'; Independent HVAC; Centrally-located; close to  Communication Room; Walls to extend to Bottom of Structure above; Raised Floor; (2) 220 power sockets,  and (4) cat 6 connections to Communications Room                                                                                                                                                                                                                                                                                                                                                                                                                                   |                                                                                                                |
|                                                                                  | 1 1 2    | 0          | 0            |              |                                       | Explore potential spatial growth in two directions; Dais  Between 12'x12' and 16'x16'; Independent HVAC; Centrally-located; close to  Communication Room; Walls to extend to Bottom of Structure above; Raised Floor; (2) 220 power sockets,                                                                                                                                                                                                                                                                                                                                                                                                                                                                                     |                                                                                                                |
| (New) Server Room  (New) Break-Out Conference Room                               | 1 2      | 0          | 0            | 256          | 256<br>600                            | Explore potential spatial growth in two directions; Dais  Between 12'x12' and 16'x16'; Independent HVAC; Centrally-located; close to  Communication Room; Walls to extend to Bottom of Structure above; Raised Floor; (2) 220 power sockets,  and (4) cat 6 connections to Communications Room                                                                                                                                                                                                                                                                                                                                                                                                                                   |                                                                                                                |
| (New) Server Room                                                                | 1 2      | 0          | 0            | 256          | 256                                   | Explore potential spatial growth in two directions; Dais  Between 12'x12' and 16'x16'; Independent HVAC; Centrally-located; close to  Communication Room; Walls to extend to Bottom of Structure above; Raised Floor; (2) 220 power sockets,  and (4) cat 6 connections to Communications Room                                                                                                                                                                                                                                                                                                                                                                                                                                   |                                                                                                                |
| (New) Server Room  (New) Break-Out Conference Room                               | 1 2      | 0          | 0 0          | 256          | 256<br>600                            | Explore potential spatial growth in two directions; Dais  Between 12'x12' and 16'x16'; Independent HVAC; Centrally-located; close to  Communication Room; Walls to extend to Bottom of Structure above; Raised Floor; (2) 220 power sockets,  and (4) cat 6 connections to Communications Room                                                                                                                                                                                                                                                                                                                                                                                                                                   |                                                                                                                |
| (New) Server Room  (New) Break-Out Conference Room                               | 1 1 2    | 0          | 0            | 256          | 256<br>600                            | Explore potential spatial growth in two directions; Dais  Between 12'x12' and 16'x16'; Independent HVAC; Centrally-located; close to  Communication Room; Walls to extend to Bottom of Structure above; Raised Floor; (2) 220 power sockets,  and (4) cat 6 connections to Communications Room                                                                                                                                                                                                                                                                                                                                                                                                                                   |                                                                                                                |
| (New) Server Room  (New) Break-Out Conference Room                               | 1 1 2    | 0          | 0            | 256          | 256<br>600                            | Explore potential spatial growth in two directions; Dais  Between 12'x12' and 16'x16'; Independent HVAC; Centrally-located; close to  Communication Room; Walls to extend to Bottom of Structure above; Raised Floor; (2) 220 power sockets, and (4) cat 6 connections to Communications Room  Requested due to team of (4) Auditors occupying existing one for a month every year                                                                                                                                                                                                                                                                                                                                               |                                                                                                                |
| (New) Server Room  (New) Break-Out Conference Room                               | 1 2      | 0          | 0            | 256          | 256<br>600                            | Explore potential spatial growth in two directions; Dais  Between 12'x12' and 16'x16'; Independent HVAC; Centrally-located; close to  Communication Room; Walls to extend to Bottom of Structure above; Raised Floor; (2) 220 power sockets, and (4) cat 6 connections to Communications Room  Requested due to team of (4) Auditors occupying existing one for a month every year  GENERAL NOTES: Power, Data, Telephone to be provided, Unless Otherwise Noted                                                                                                                                                                                                                                                                 |                                                                                                                |
| (New) Server Room  (New) Break-Out Conference Room                               | 1 1 2    | 0          | 0            | 256          | 256<br>600                            | Explore potential spatial growth in two directions; Dais  Between 12'x12' and 16'x16'; Independent HVAC; Centrally-located; close to  Communication Room; Walls to extend to Bottom of Structure above; Raised Floor; (2) 220 power sockets, and (4) cat 6 connections to Communications Room  Requested due to team of (4) Auditors occupying existing one for a month every year                                                                                                                                                                                                                                                                                                                                               |                                                                                                                |
| (New) Server Room  (New) Break-Out Conference Room  TOTAL                        | 1 2      | 0          | 0            | 256          | 256<br>600<br>2,056                   | Explore potential spatial growth in two directions; Dais  Between 12'x12' and 16'x16'; Independent HVAC; Centrally-located; close to  Communication Room; Walls to extend to Bottom of Structure above; Raised Floor; (2) 220 power sockets, and (4) cat 6 connections to Communications Room  Requested due to team of (4) Auditors occupying existing one for a month every year  GENERAL NOTES: Power, Data, Telephone to be provided, Unless Otherwise Noted  Acoustical Insulation for private Offices and Conference Rooms, Unless Otherwise Noted                                                                                                                                                                         |                                                                                                                |
| (New) Server Room  (New) Break-Out Conference Room  TOTAL  Circulation           | 1 2      | 0          | 0 0          | 256          | 256<br>600<br>2,056<br>2,516          | Explore potential spatial growth in two directions; Dais  Between 12'x12' and 16'x16'; Independent HVAC; Centrally-located; close to  Communication Room; Walls to extend to Bottom of Structure above; Raised Floor; (2) 220 power sockets, and (4) cat 6 connections to Communications Room  Requested due to team of (4) Auditors occupying existing one for a month every year  GENERAL NOTES: Power, Data, Telephone to be provided, Unless Otherwise Noted  Acoustical Insulation for private Offices and Conference Rooms, Unless Otherwise Noted  20% circulation factor (Internal Circulation already factored into Overall Existing area)                                                                              |                                                                                                                |
| (New) Server Room  (New) Break-Out Conference Room  TOTAL  Circulation SUBTOTAL  | 1 2      | 0          | 0 0          | 256          | 256<br>600<br>2,056<br>2,516<br>8,386 | Explore potential spatial growth in two directions; Dais  Between 12'x12' and 16'x16'; Independent HVAC; Centrally-located; close to  Communication Room; Walls to extend to Bottom of Structure above; Raised Floor; (2) 220 power sockets, and (4) cat 6 connections to Communications Room  Requested due to team of (4) Auditors occupying existing one for a month every year  GENERAL NOTES: Power, Data, Telephone to be provided, Unless Otherwise Noted  Acoustical Insulation for private Offices and Conference Rooms, Unless Otherwise Noted  20% circulation factor (Internal Circulation already factored into Overall Existing area)  Current total of (28) including 2 Attorney General personnel's in the Suite |                                                                                                                |
| (New) Server Room  (New) Break-Out Conference Room  TOTAL  Circulation           | 2        | 0          | 0<br>0<br>0  | 256          | 256<br>600<br>2,056<br>2,516          | Explore potential spatial growth in two directions; Dais  Between 12'x12' and 16'x16'; Independent HVAC; Centrally-located; close to  Communication Room; Walls to extend to Bottom of Structure above; Raised Floor; (2) 220 power sockets, and (4) cat 6 connections to Communications Room  Requested due to team of (4) Auditors occupying existing one for a month every year  GENERAL NOTES: Power, Data, Telephone to be provided, Unless Otherwise Noted  Acoustical Insulation for private Offices and Conference Rooms, Unless Otherwise Noted  20% circulation factor (Internal Circulation already factored into Overall Existing area)                                                                              |                                                                                                                |
| (New) Server Room  (New) Break-Out Conference Room  TOTAL  Circulation  SUBTOTAL | 2        | 0          | South        | 256          | 256<br>600<br>2,056<br>2,516<br>8,386 | Explore potential spatial growth in two directions; Dais  Between 12'x12' and 16'x16'; Independent HVAC; Centrally-located; close to  Communication Room; Walls to extend to Bottom of Structure above; Raised Floor; (2) 220 power sockets, and (4) cat 6 connections to Communications Room  Requested due to team of (4) Auditors occupying existing one for a month every year  GENERAL NOTES: Power, Data, Telephone to be provided, Unless Otherwise Noted  Acoustical Insulation for private Offices and Conference Rooms, Unless Otherwise Noted  20% circulation factor (Internal Circulation already factored into Overall Existing area)  Current total of (28) including 2 Attorney General personnel's in the Suite |                                                                                                                |

#### **Colorado River Commission of Nevada** | Existing Photos