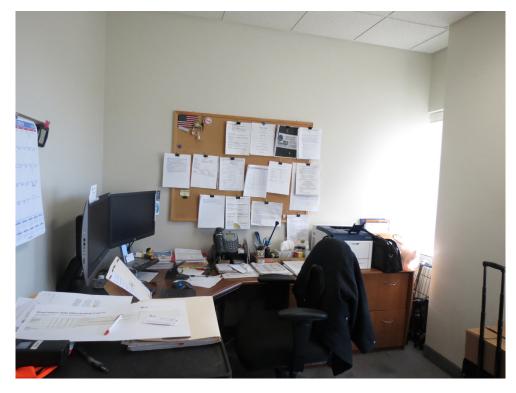

|
| SUBTOTAL                        |          |            | 18           |                  | 4,090        |                                                                                                                 |                 |
| Potential Future Expansion      |          |            | 3            |                  | 818          | 20% Potential Anticipated 3-to-5-year Growth (Indicated on Questionnaire as up to (3) staffs)                   |                 |
| ANTICIPATED TOTAL FOR 2023      |          |            | 21           |                  | 4,908        |                                                                                                                 |                 |



#### **Consumer Health Assistance** | Existing Photos















#### **Consumer Health Assistance** | Existing Photos







#### Space Program - Controller's Office - Vendor Database Services

| Space                                | Quantity | Occ. (Ea. | Occ. (Total | Area (Ea.) | Area (Total) | Space Notes                                                                                                                                                                                                                                             | Furniture Notes                                                                                                               |
|--------------------------------------|----------|-----------|-------------|------------|--------------|---------------------------------------------------------------------------