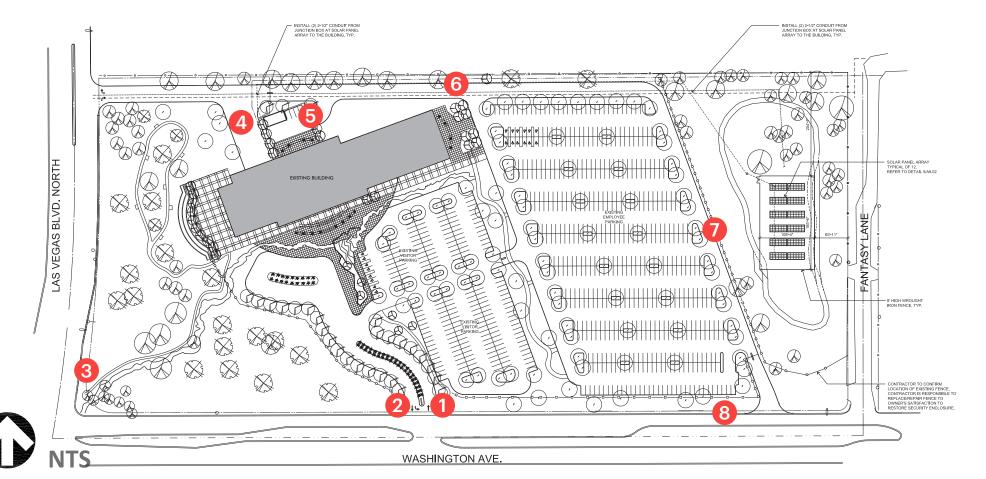

## **Existing Site Assessment**

- 1 Opening in perimeter at pedestrian entry
- 2 Opening in perimeter at pedestrian entry
- 3 Pedestrian gate left open
- 4 Opening in perimeter at wrought iron fence break point
- 4 Opening in perimeter to allow Loading Dock access
- 4 Pedestrian access is open at vehicular barrier point
- 5 Visual access through Governor's Motor Court/Garage's Gate
- 6 Low chainlink fence to the North
- 1 Low chainlink fence to the East
- 8 Pedestrian access is open at vehicular barrier point at secondary entrance