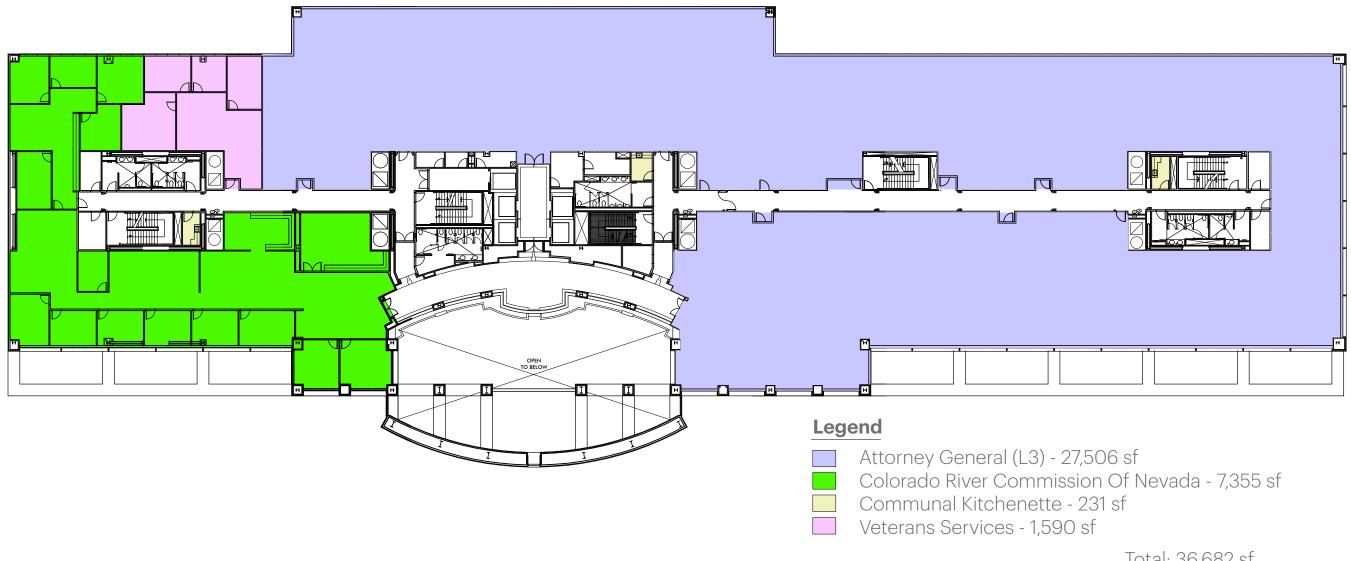

#### **Existing Floor Plan By Department** Level 1

Total: 35,886 sf

Total: 36,682 sf

Total: 35,440 sf

Total: 18,480 sf