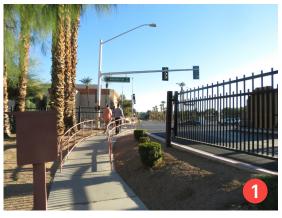

## **Existing Site Assessment**

- 1 Opening in perimeter at pedestrian entry
- 2 Opening in perimeter at pedestrian entry
- 3 Pedestrian gate left open
- 4 Opening in perimeter at wrought iron fence break point
- 4 Opening in perimeter to allow Loading Dock access
- 4 Pedestrian access is open at vehicular barrier point
- 5 Visual access through Governor's Motor Court/Garage's Gate
- 6 Low chainlink fence to the North
- 1 Low chainlink fence to the East
- 8 Pedestrian access is open at vehicular barrier point at secondary entrance