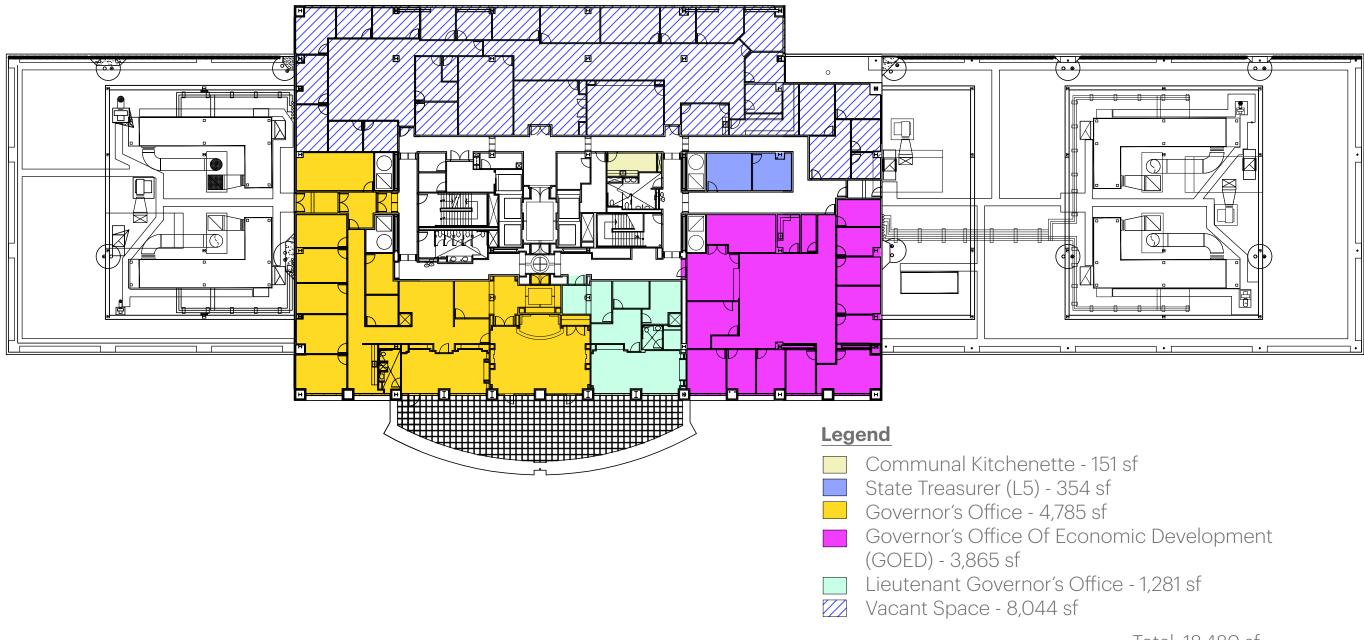

#### **Existing Floor Plan By Department** Level 1

Total: 35,886 sf

Total: 36,682 sf

Total: 35,440 sf

Total: 18,480 sf