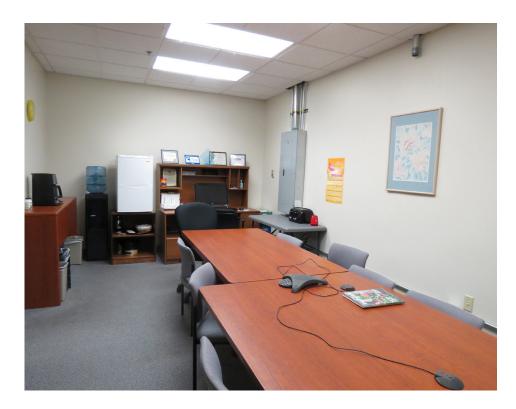

|
| SUBTOTAL                        |          |            | 18           |                  | 4,090        |                                                                                                                 |                 |
| Potential Future Expansion      |          |            | 3            |                  | 818          | 20% Potential Anticipated 3-to-5-year Growth (Indicated on Questionnaire as up to (3) staffs)                   |                 |
| ANTICIPATED TOTAL FOR 2023      |          |            | 21           |                  | 4,908        |                                                                                                                 |                 |



#### **Consumer Health Assistance** | Existing Photos















#### **Consumer Health Assistance** | Existing Photos







#### Space Program - Controller's Office - Vendor Database Services

| Space                                | Quantity | Occ. (Ea. | Occ. (Total | Area (Ea.) | Area (Total) | Space Notes                                                                                                                                                                                                                                             | Furniture Notes                                                                                                               |
|--------------------------------------|----------|-----------|-------------|------------|--------------|-----------------------------------------------------------------------------