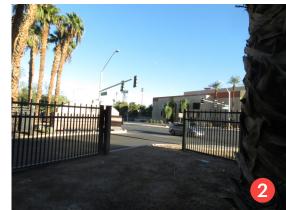

## **Existing Site Assessment**

- 1 Opening in perimeter at pedestrian entry
- 2 Opening in perimeter at pedestrian entry
- 3 Pedestrian gate left open
- 4 Opening in perimeter at wrought iron fence break point
- 4 Opening in perimeter to allow Loading Dock access
- 4 Pedestrian access is open at vehicular barrier point
- 5 Visual access through Governor's Motor Court/Garage's Gate
- 6 Low chainlink fence to the North
- 1 Low chainlink fence to the East
- 8 Pedestrian access is open at vehicular barrier point at secondary entrance