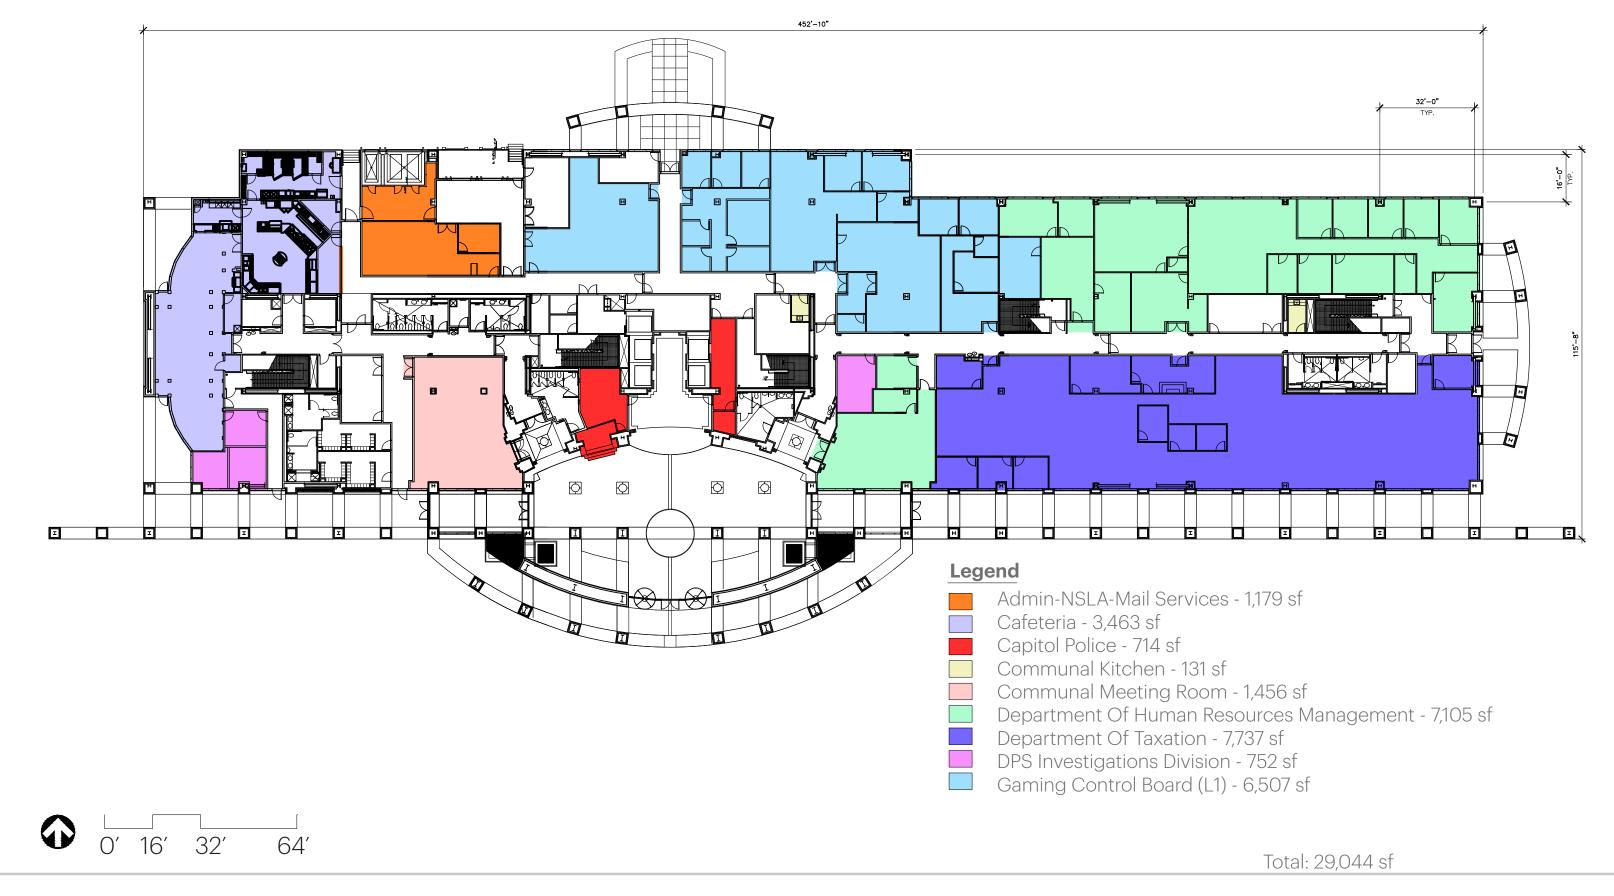

#### **Existing Floor Plan By Department** Level 1

Total: 35,886 sf

Total: 36,682 sf

Total: 35,440 sf

Total: 18,480 sf