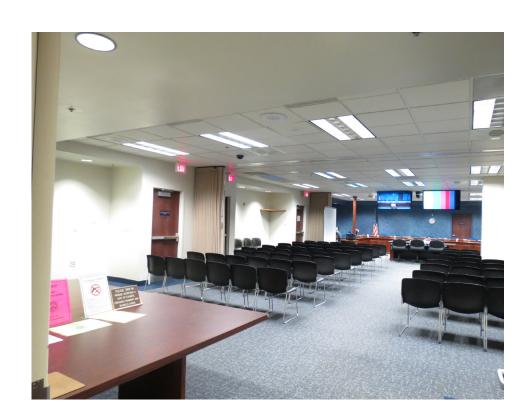

#### Space Program - Capitol Police

| Space                                                    | Quantity | Occ. (Ea.) | Occ. (Total) | Area (Ea.) | Area (Total) | Space Notes                                                                                                                                                                                            | Furniture Notes                                                    |
|----------------------------------------------------------|----------|------------|--------------|------------|--------------|--------------------------------------------------------------------------------------------------------------------------------------------------------------------------------------------------------|--------------------------------------------------------------------|
| Potential (New) Security Podium (Atrium)                 | 1        | 1          | 1            | 80         | 80           | Centrally located in the Atrium with 360 degree visibility and convenient volunteers' access                                                                                                           |                                                                    |
| Security Counter (Ste. 1000, West Wing)                  | 1        | 0          | 0            | 130        | 130          | Requires secured bulletproof façade and direct access from Atrium (currently only accessible via Office);<br>Requires Secondary Exit                                                                   |                                                                    |
| Open Office Cubicles Area (Suite 1000)                   | 1        | 8          | 8            | 300        | 300          | Surveillance TV Monitor                                                                                                                                                                                | Requires (8) L-shaped 6'-0"x6'-0" Officers' cubicles, gear lockers |
| Sergeant's Office (Unlabeled Suite, East Wing)           | 1        | 1          | 1            | 300        | 300          | Currently also functions as Break Room, Locker Room (ideally to be separated into); Existing direct rear Elevator door to be retained (Escape Route); Requires Secondary Exit; Surveillance TV Monitor |                                                                    |
| Expanded Storage Room (Lockable)                         | 1        | 0          | 0            | 100        | 100          | Currently 60SF but requires enlargement; Stores guns and safe                                                                                                                                          |                                                                    |
| (New) Server Room<br>(New) Shower Room                   | 1        | 0          | 0            | 60         | 60<br>50     | Requires dedicated A/C System                                                                                                                                                                          |                                                                    |
| (New) Shower Room                                        | '        |            |              | 30         | 30           |                                                                                                                                                                                                        |                                                                    |
| (New) Expanded Footprint for Open Office<br>(Suite 1000) |          |            |              |            | 129          | 30% (Requested 20-30% growth from current square footage) Therefore, SF shown above remains close to Existing current Suite.                                                                           |                                                                    |
|                                                          |          |            |              |            |              | GENERAL NOTES: Currently located in two separate spaces flanking Level 1 Elevator Lobby; Requires additional space and consolidation into a contiguous space with secondary access point for security; |                                                                    |
|                                                          |          |            |              |            |              | Power, Data, Telephone to be provided, Unless Otherwise Noted;                                                                                                                                         |                                                                    |
|                                                          |          |            |              |            |              | Acoustical Insulation for private Offices and Conference Rooms, Unless Otherwise Noted;                                                                                                                |                                                                    |
|                                                          |          |            |              |            |              |                                                                                                                                                                                                        |                                                                    |
| Circulation                                              |          |            |              |            | 230          | 20% circulation factor (self-contained suites)                                                                                                                                                         |                                                                    |
| SUBTOTAL                                                 |          |            | 10           |            | 1,379        |                                                                                                                                                                                                        |                                                                    |
| Potential Future Expansion                               |          |            |              |            | 0=0          | TBD Potential Anticipated 3-to-5-year Growth: Expecting to grow proportional with building's growth                                                                                                    |                                                                    |
| ANTICIPATED TOTAL FOR 2023                               |          |            | 10           |            | 1,379        |                                                                                                                                                                                                        |                                                                    |

#### **Capitol Police** | Existing Photos

### Capitol Police | Existing Photos