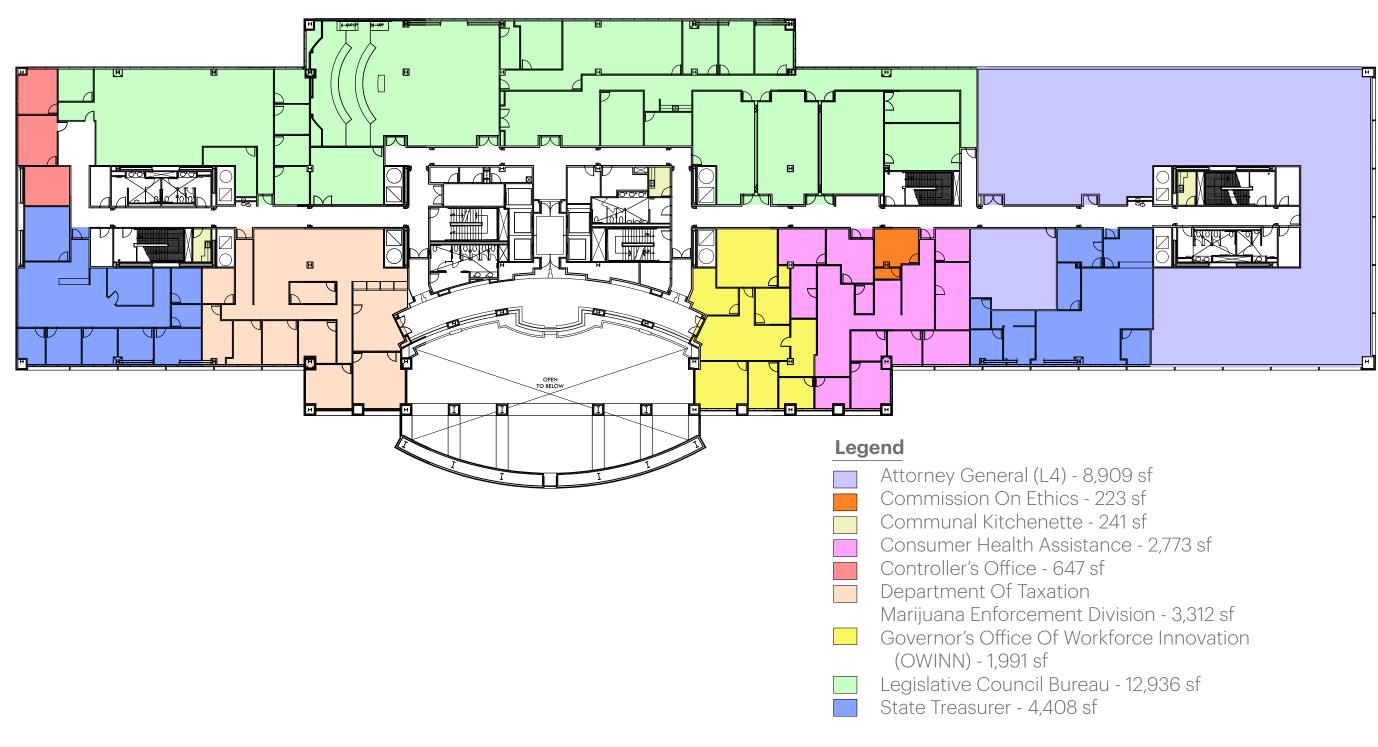

#### **Existing Floor Plan By Department** Level 1

Total: 35,886 sf

Total: 36,682 sf

Total: 35,440 sf

Total: 18,480 sf