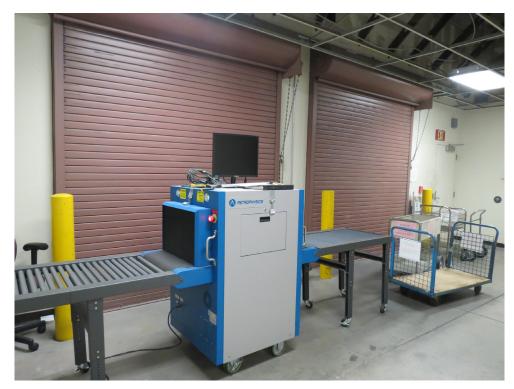

#### Space Program - Admin./NSLA/Mail Services

| Space                      | Quantity Occ. (Ea.) | Occ. (Total) | Area (Ea.)  | Area (Total) | Space Notes                                                                                            | Furniture Notes                         |
|----------------------------|---------------------|--------------|-------------|--------------|--------------------------------------------------------------------------------------------------------|-----------------------------------------|
| Lobby                      | 1 1                 | 1            | 55          | 55           | Lockable Main Entrance; Front Counter requires lockable half door                                      | Re-use existing furniture               |
| Main Room                  | 1 4                 | 4            | 595         | 595          | Essidado main Entraños, Front ocumer roquiros fontado nan acor                                         | Re-locate modified-as-required casework |
| Office                     | 1 1                 | 1            | 140         | 140          |                                                                                                        | Re-use furniture                        |
|                            |                     |              | the the thi |              |                                                                                                        |                                         |
|                            |                     |              |             |              | GENERAL NOTES: Direct access to Inside Dock area and Outside Loading Dock required; Currently at #1200 |                                         |
|                            |                     |              |             |              | Inside Dock area currently shared, housing Capitol Police X-Ray machine;                               |                                         |
|                            |                     |              |             |              | Existing Mailboxes in public Corridor to be retained (front-loaded)                                    |                                         |
|                            |                     |              |             |              |                                                                                                        |                                         |
|                            |                     |              |             |              | Power, Data, Telephone to be provided, UON                                                             |                                         |
|                            |                     |              |             |              | Acoustical Insulation for private Offices, UON                                                         |                                         |
|                            |                     |              |             |              |                                                                                                        |                                         |
| Circulation                |                     |              |             | 237          | 30% circulation factor                                                                                 |                                         |
| SUBTOTAL                   |                     | 6            |             | 1,027        |                                                                                                        |                                         |
| Potential Future Expansion |                     |              |             | -            | No Anticipated 3-to-5-year Growth                                                                      |                                         |
|                            |                     |              |             |              |                                                                                                        |                                         |
| ANTICIPATED TOTAL FOR 2023 |                     | 6            |             | 1027         |                                                                                                        |                                         |

#### Admin-NSLA-Mail Services | Existing Photos