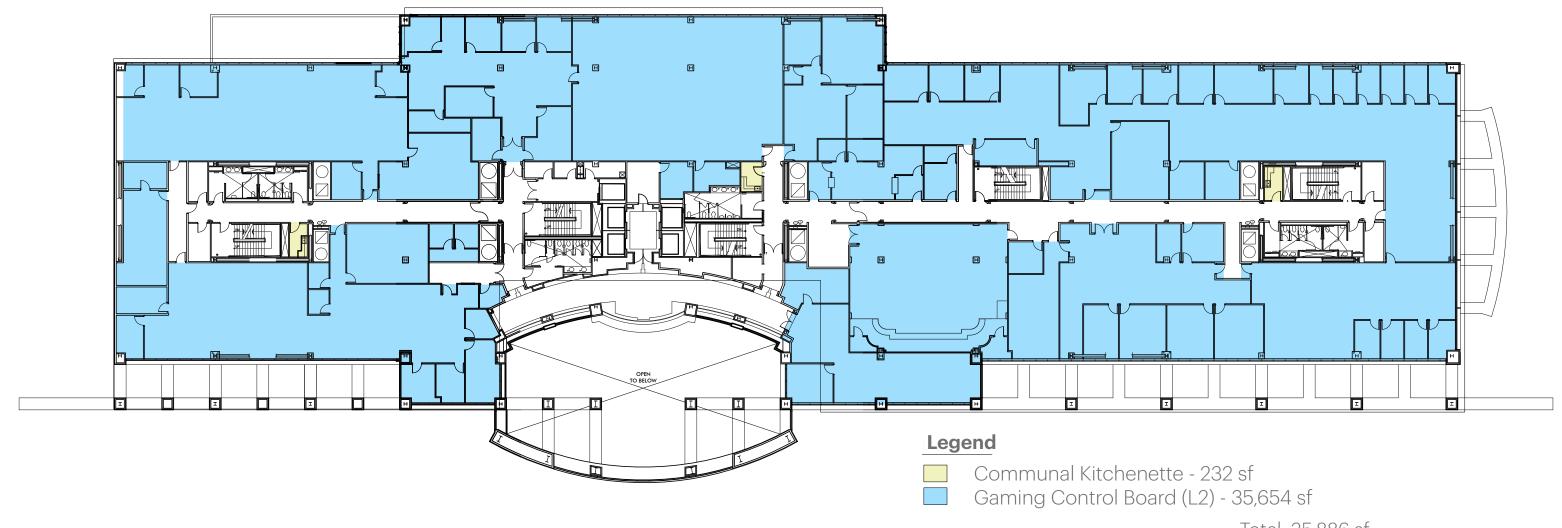

#### **Existing Floor Plan By Department** Level 1

Total: 35,886 sf

Total: 36,682 sf

Total: 35,440 sf

Total: 18,480 sf